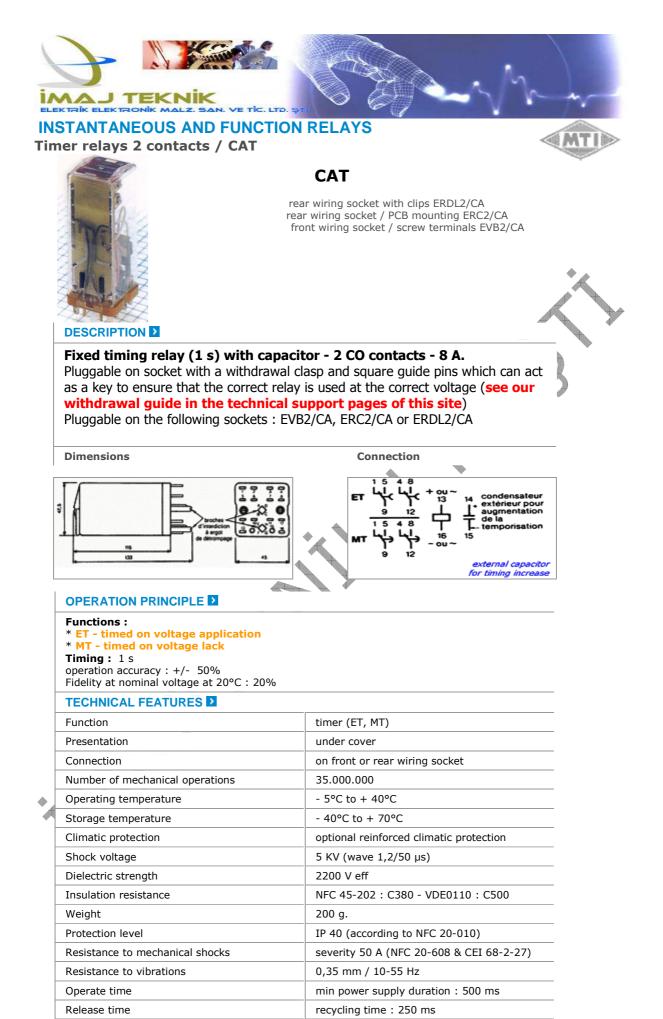

# DIRECT CURRENT

power supply in AC - connection on DC

power supply in DC - connection on DC