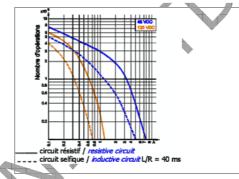

V                       | 380 V - 50/60 Hz (380 V only for ET function) |  |
| Operating range            | -20/+10% of nominal voltage |                                               |  |
| Power<br>requirement       | 0,5 to 1,8 W                |                                               |  |

#### CONTACTS D

| CONTACTS D          |                                           |  |
|---------------------|-------------------------------------------|--|
| Number of contacts  | 2                                         |  |
| Max. load current   | 8 A per contact                           |  |
| Low power switching | 0,1 VA with min voltage 1 V or I min 1 mA |  |

## CONTACTS RATING **D**

# DIRECT CURRENT

power supply in AC - connection on DC



power supply in DC - connection on DC



#### **ALTERNATIVE CURRENT**

power supply in AC or DC - connection on AC



# **VERSIONS**

- . CAT relay with reinforced climatic protection
- . CAT relay with high contacts rating

Homologations & conformities :

- \* CEI 255-1-00
- \* NFC 45-250