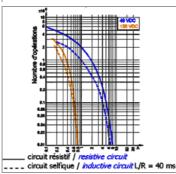

|  |
| Min. nominal<br>voltage AC | 220 V                       | 380 V - 50/60 Hz (380 V only for ET function) |  |
| Operating range            | -20/+10% of nominal voltage |                                               |  |
| Power<br>requirement       | 0,5 to 1,8 W                |                                               |  |

#### CONTACTS D

| CONTACTS D          |                                           |  |
|---------------------|-------------------------------------------|--|
| Number of contacts  | 2                                         |  |
| Max. load current   | 8 A per contact                           |  |
| Low power switching | 0,1 VA with min voltage 1 V or I min 1 mA |  |

## CONTACTS RATING **D**

# DIRECT CURRENT

power supply in AC - connection on DC



power supply in DC - connection on DC



#### **ALTERNATIVE CURRENT**

power supply in AC or DC - connection on AC



# **VERSIONS**

- . CAT relay with reinforced climatic protection
- . CAT relay with high contacts rating

Homologations & conformities :

- \* CEI 255-1-00
- \* NFC 45-250